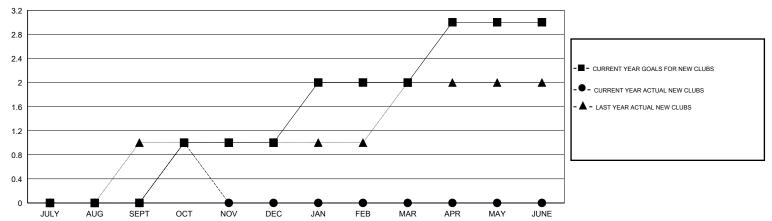

## GMT: HAL GRIFFIN LOCATION TEXAS GMT CA 1

|               |                  | Clubs            |                  |                  | Members               |                    |                                     |                    |                  |
|---------------|------------------|------------------|------------------|------------------|-----------------------|--------------------|-------------------------------------|--------------------|------------------|
|               | RESUL            | TS FOR 2014-2015 |                  |                  | RESULTS FOR 2014-2015 |                    |                                     |                    |                  |
| QUARTER       | NEW CLUB<br>GOAL | NEW CLUBS        | DROPPED<br>CLUBS | NET<br>GAIN/LOSS | QUARTER               | NEW MEMBER<br>GOAL | CHARTER AND<br>NEW MEMBERS<br>ADDED | DROPPED<br>MEMBERS | NET<br>GAIN/LOSS |
| JULY/AUG/SEPT | 0                | 0                | 0                | 0                | JULY/AUG/SEPT         | -35                | 58                                  | 100                | -42              |
| OCT/NOV/DEC   | 1                | 1                | 0                | 1                | OCT/NOV/DEC           | 30                 | 69                                  | 10                 | 59               |
| JAN/FEB/MAR   | 1                | 0                | 0                | 0                | JAN/FEB/MAR           | 40                 | 0                                   | 0                  | 0                |
| APR/MAY/JUNE  | 1                | 0                | 0                | 0                | APR/MAY/JUNE          | 50                 | 0                                   | 0                  | 0                |

## GOALS AND ACTUAL NEW CLUBS CUMULATIVE