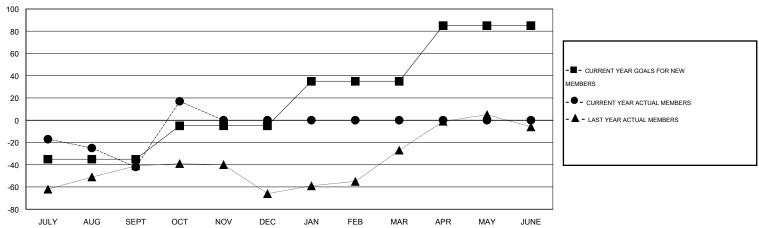

## GMT: HAL GRIFFIN LOCATION TEXAS GMT CA 1

|               |                  | Clubs            |                  |                  | Members               |                    |                                     |                    |                  |
|---------------|------------------|------------------|------------------|------------------|-----------------------|--------------------|-------------------------------------|--------------------|------------------|
|               | RESUL            | TS FOR 2014-2015 |                  |                  | RESULTS FOR 2014-2015 |                    |                                     |                    |                  |
| QUARTER       | NEW CLUB<br>GOAL | NEW CLUBS        | DROPPED<br>CLUBS | NET<br>GAIN/LOSS | QUARTER               | NEW MEMBER<br>GOAL | CHARTER AND<br>NEW MEMBERS<br>ADDED | DROPPED<br>MEMBERS | NET<br>GAIN/LOSS |
| JULY/AUG/SEPT | 0                | 0                | 0                | 0                | JULY/AUG/SEPT         | -35                | 58                                  | 100                | -42              |
| OCT/NOV/DEC   | 1                | 1                | 0                | 1                | OCT/NOV/DEC           | 30                 | 69                                  | 10                 | 59               |
| JAN/FEB/MAR   | 1                | 0                | 0                | 0                | JAN/FEB/MAR           | 40                 | 0                                   | 0                  | 0                |
| APR/MAY/JUNE  | 1                | 0                | 0                | 0                | APR/MAY/JUNE          | 50                 | 0                                   | 0                  | 0                |

## GOALS AND ACTUAL MEMBERS CUMULATIVE

| DROPPED CLUBS: 0  DROPPED MEMBERS |        | 32 CLUBS OF 63 ADDED 1 OR MORE NEW MEMBERS | GENDER DISTRIBU<br>MALE<br>FEMALE | TION<br>1,122 (61.92%)<br>690 (38.08%) |     |
|-----------------------------------|--------|--------------------------------------------|-----------------------------------|----------------------------------------|-----|
| DECEASED CLUB CANCELLED           | 8<br>0 | CLICK HERE FOR HEALTH ASSESSMENT DATA      | FAMILY UNIT MEMBERS               |                                        | 323 |
| OTHER                             | 102    | 1                                          | HEAD OF HOUSEHOLD                 |                                        | 158 |
| TOTAL                             | 110    |                                            | NON-HEAD OF HOUSEHOLD             | )                                      | 165 |